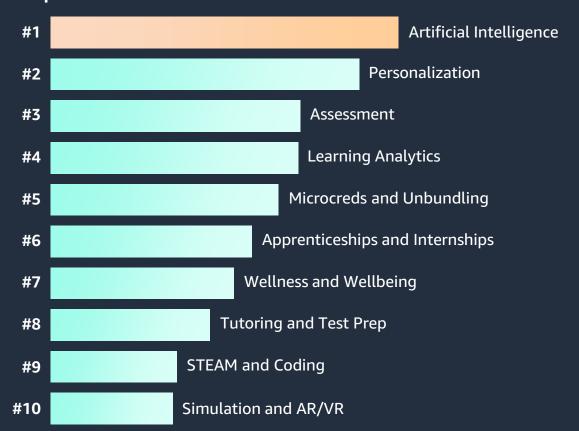

### Trends in education

#### Top 10 trends in education

Source: HolonIQ Back to School Summit survey of CEOs and Education Leaders. Choices based on interviews conducted in lead-up to Summit.

"The rise of AI will bring about significant changes in education, making it more personalized and accessible to students around the world."