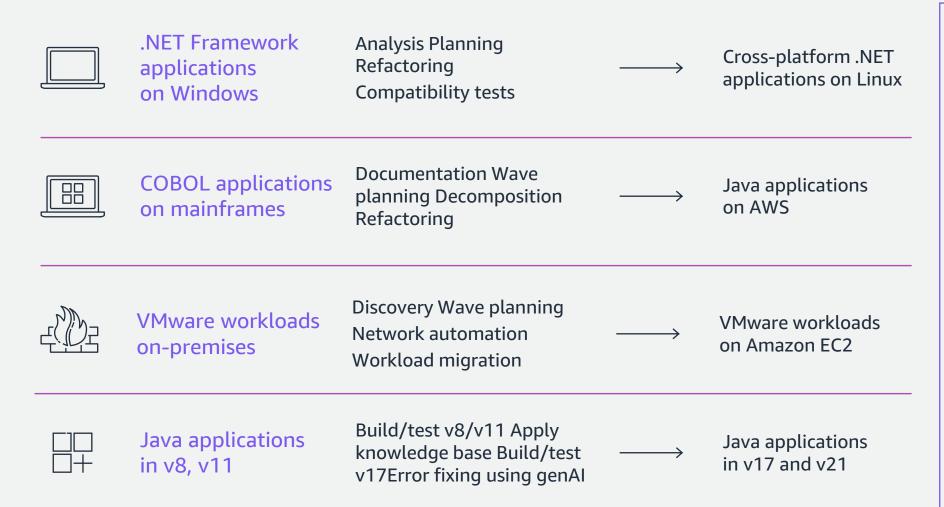

# Maintain, Modernize, and Transform

AMAZON Q CODE TRANSFORMATION

Up to 4 x faster Up to 40% savings Access to a range of LLMs