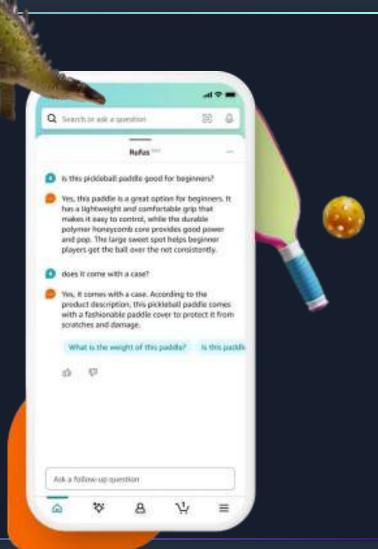

## Rufus

# Generative Al-powered shopping assistant

- Find and compare products
- Trained on Amazon's extensive product catalog, customer reviews, Q&A, and more
- One of the most advanced models ever created by Amazon—available to internal Amazon builders
- Runs on AWS designed Inferentia and Trainum chips